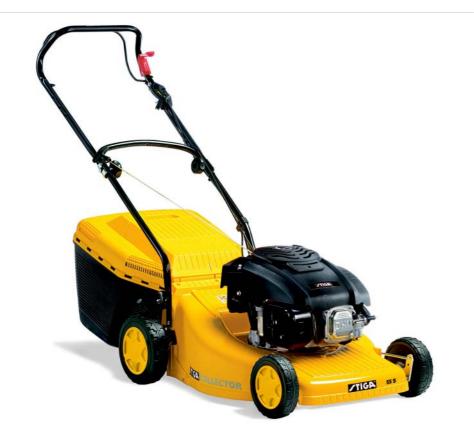

## Stiga Collector 55 S Combi

A straightforward lawnmower with collector.

The lawnmower is excellent when a very effective collection is important. The model can also supply other needs. When you need to work through really high grass you just drive without the collector.

Equipped with the new STIGA OM 60 engine that has a genuine float carburettor, which makes it extremely easy to start. And a balanced crankshaft that gives lower vibrations and a longer life.

The standard is very high regarding performance and environment friendly features.

The lawnmower and has a central height adjustment and a sturdy aluminium deck with a 20 years warranty\*.

Cutting width is 53 cm.

## Collector 55 S Combi (12-9234-73)

| ENGINE                    |                                                            |
|---------------------------|------------------------------------------------------------|
| Brand                     | STIGA OM 65                                                |
| Number of revolutions     | 2900 rpm                                                   |
| Type of fuel              | Leadfree 95                                                |
| Self propelled            | Yes, rear wheels. Speed 3,8 km/h                           |
| WHEELS                    |                                                            |
| Type of wheels            | Plastic                                                    |
| Wheel size                | Front 170 mm. Rear 215 mm                                  |
| Bearings                  | Double ball bearings                                       |
| CUTTING INFORMATION       |                                                            |
| Type of cutting system    | Collecting or rear discharge                               |
| Cutting heights           | 9 heights, 30-80 mm                                        |
| Cutting width             | 53 cm                                                      |
| Cutting height adjustment | Central springloaded. 1 lever - 4 wheels at the same time  |
| CONTROLS                  |                                                            |
| Handlebar                 | Ergo handlebar                                             |
| COLOUR & MATERIAL         |                                                            |
| Material of chassis       | Aluminium                                                  |
| MEASURES & WEIGHT         |                                                            |
| Gross weight              | 39 kg                                                      |
| Package size WxHxL        | 580x520x870 mm                                             |
| Collector, volume         | 65 l                                                       |
| Collector, type           | High impact plastic (PP) bag                               |
| OTHER FACTS               |                                                            |
| EAN bar code              | 7313321204624                                              |
| Other features            | * 20 years warranty on deck against corrosion, normal use. |
|                           | Not professional use.                                      |